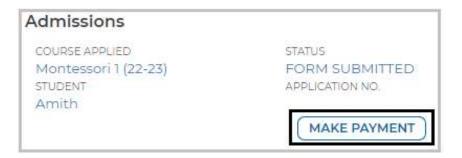

• Click on **OK** button

• Click on Make Payment button to proceed with the payment

• Chose the payment mode and click on Pay button to complete the payment

Note: Based on the payment mode selected, additional transaction charges will be applicable