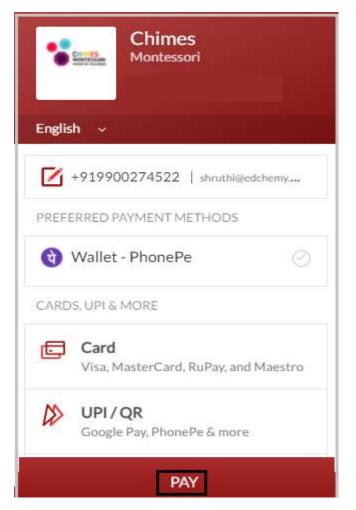

• Click on **OK** button

• Click on Make Payment button to proceed with the payment

• Chose the payment mode and click on Pay button to complete the payment

Note: Based on the payment mode selected, additional transaction charges will be applicable